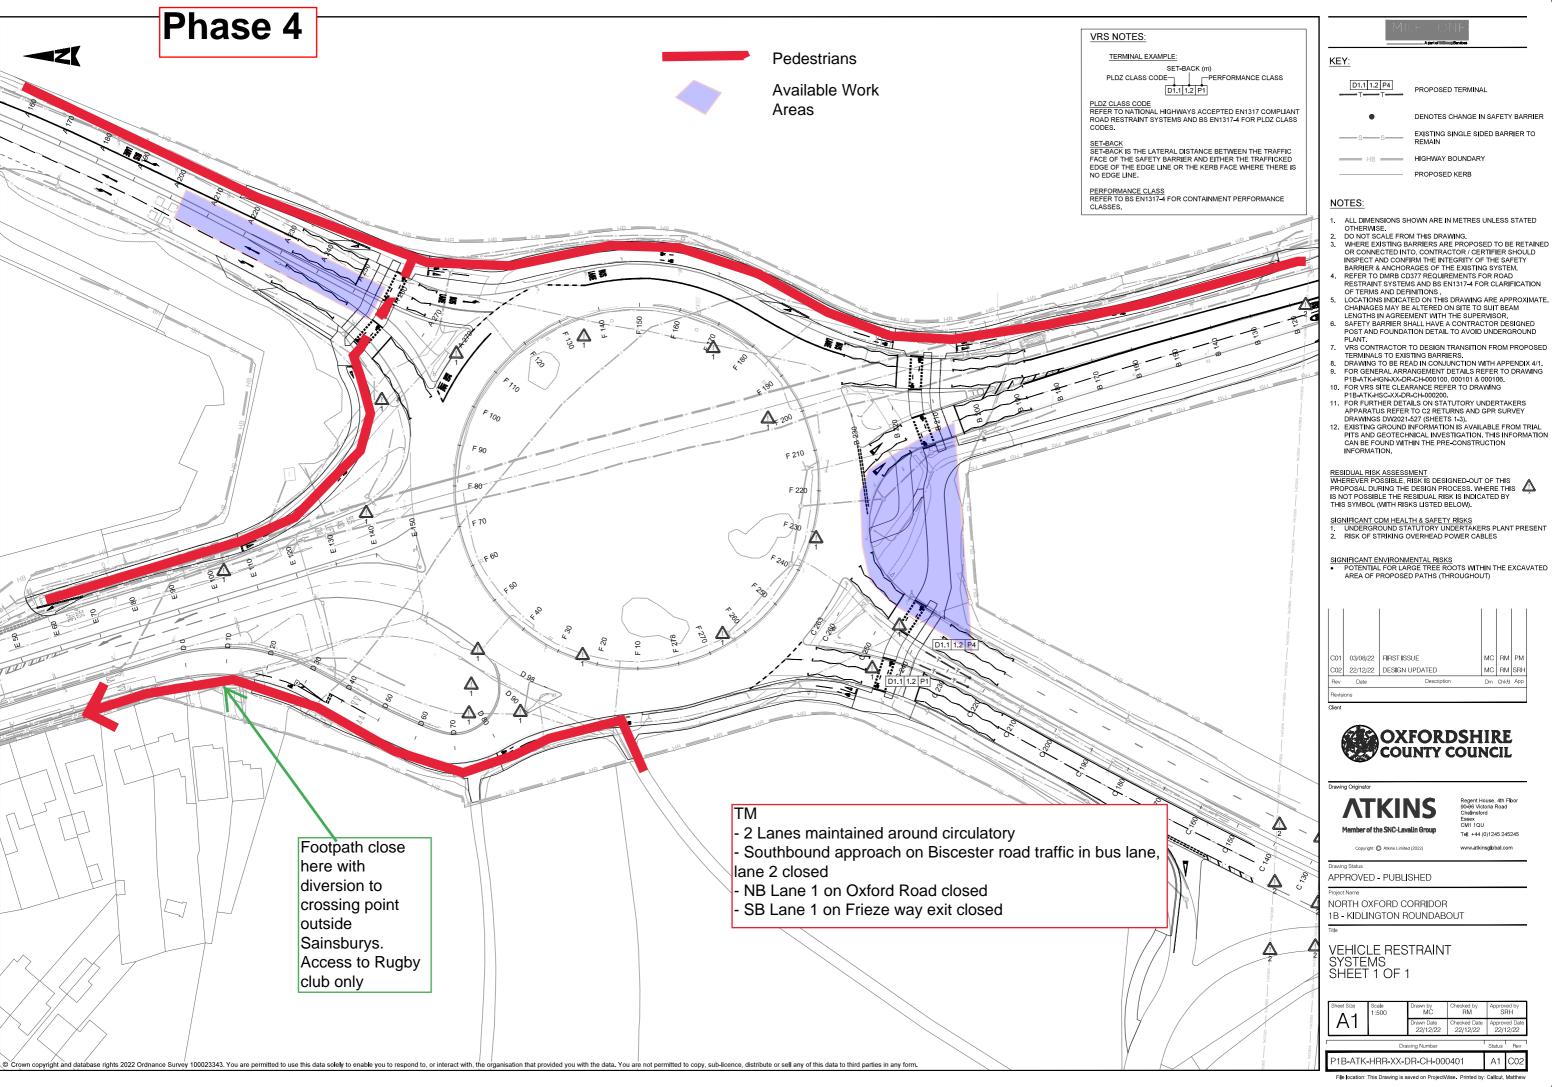

PROPOSED TERMINAL DENOTES CHANGE IN SAFETY BARRIER EXISTING SINGLE SIDED BARRIER TO

AREA OF PROPOSED PATHS (THROUGHOUT)

| Rev | Date     | Description    | Drn | Chkd A | Арр |
|-----|----------|----------------|-----|--------|-----|
| C02 | 22/12/22 | DESIGN UPDATED | MC  | RM S   | SRH |
| C01 | 03/08/22 | FIRST ISSUE    | MC  | RM F   | PM  |
|     |          |                |     |        |     |